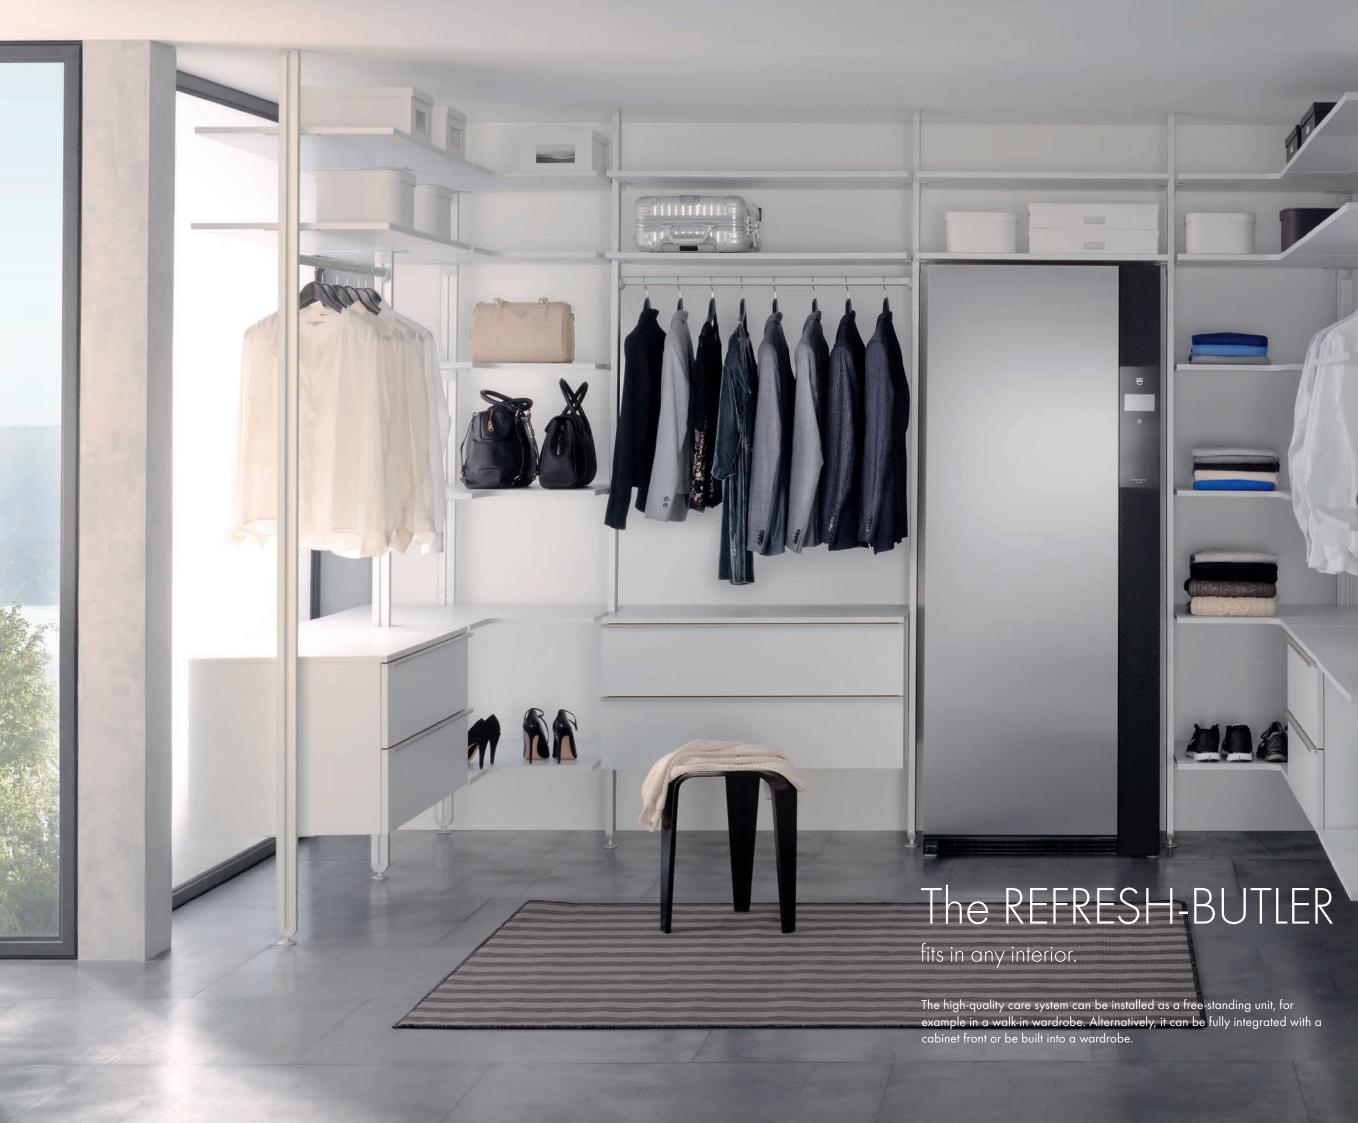

The REFRESH-BUTLER impresses with top Swiss quality and an intuitive TouchDisplay. It can be installed as a free-standing unit or as a built-in version with matching cabinet front.

Following extensive trials by the testing institute, the product REFRESH-BUTLER was awarded the Hohenstein quality label GERUCHS- UND «Innovative Technology».

#### **Installation examples**

Elegantly integrated in a wardrobe system