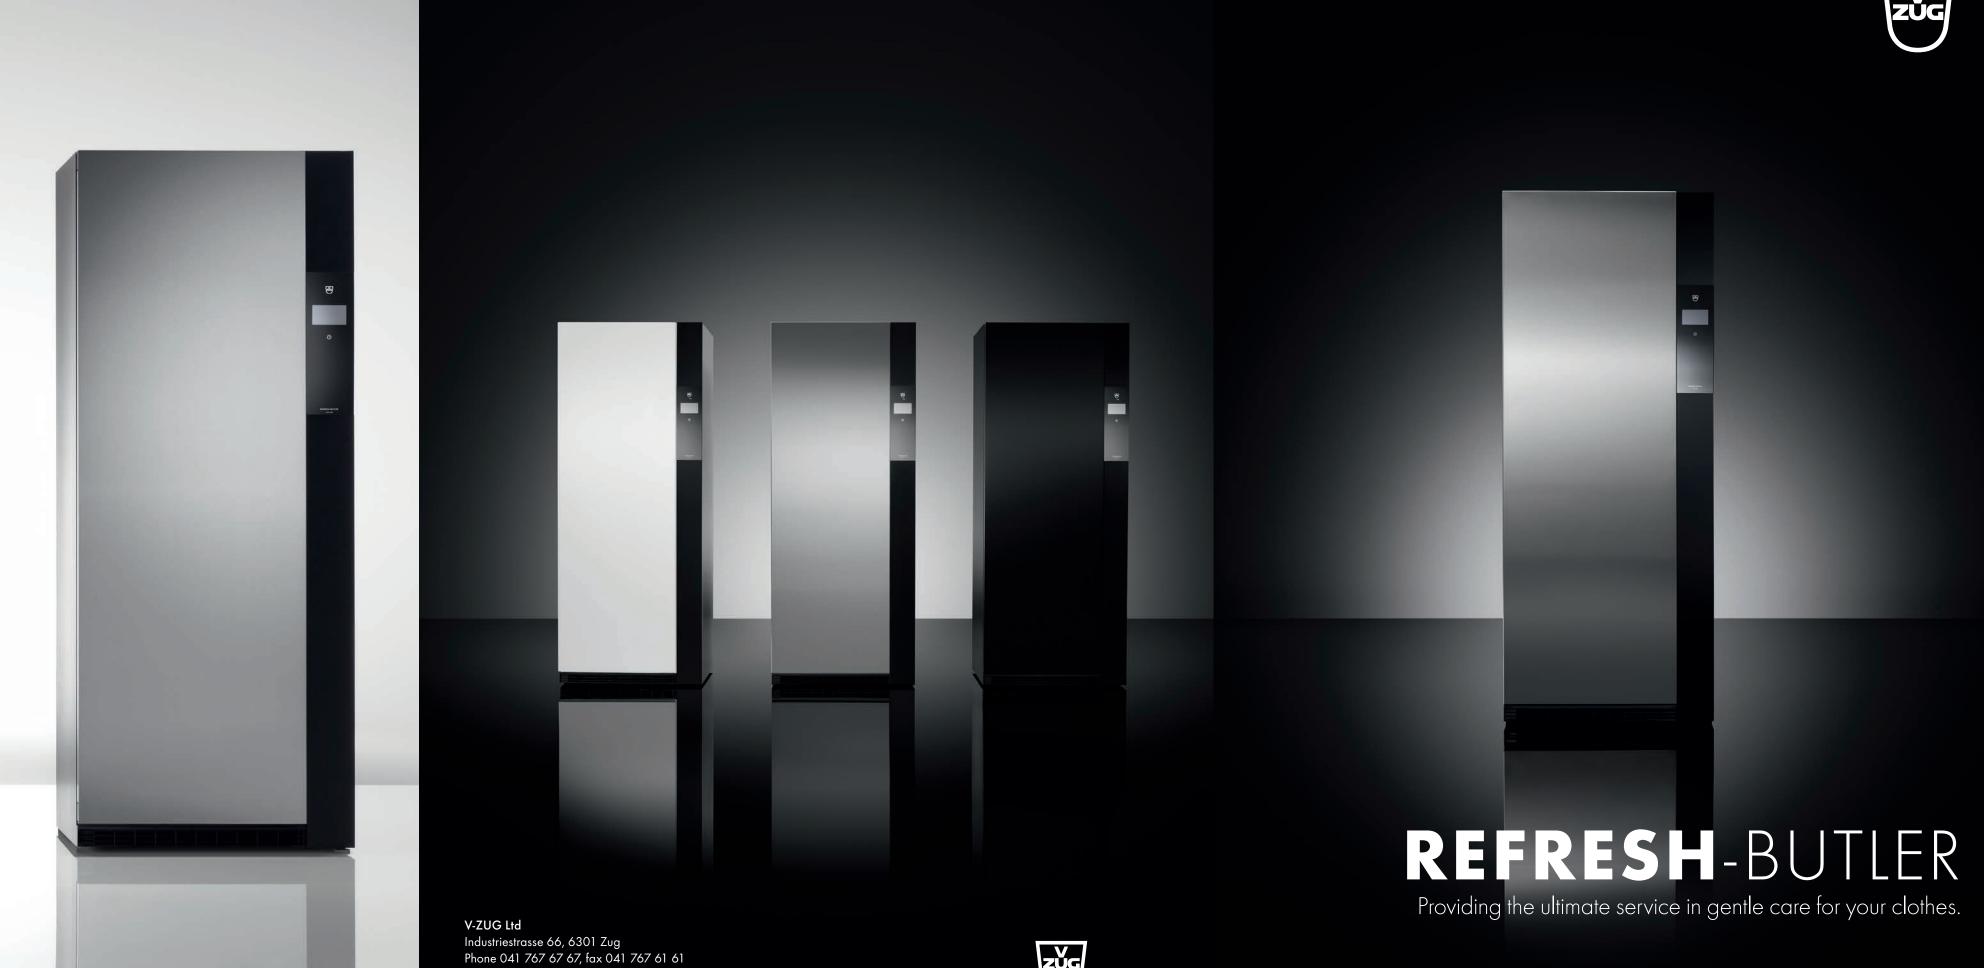

## REFRESH-BUTLER

The innovative fabric care system featuring the world-exclusive photocatalysis process, for gentle, easy care of your favourite clothes at home.

> The REFRESH-BUTLER combines the unique photocatalysis process with steam technology to care for highquality fabrics and shoes. Suits, evening dresses and also coats are gently refreshed, de-creased, sanitised

The REFRESH-BUTLER impresses with top Swiss quality and an intuitive TouchDisplay. It can be installed as a free-standing unit or as a built-in version with matching cabinet front.

Following extensive trials by the testing institute, the product REFRESH-BUTLER was awarded the Hohenstein quality label GERUCHS- UND «Innovative Technology».

#### REFRESH-BUTLER (TPS RB)

Stainless steel Advance Recycling Fee (ARF) CHF 50.-

CHF 11500.-

Appliance dimensions

1960×775×570 mm (H×W×D)

#### Text display - Intuitive touch control

- Fold-down clothes rails
- Fresh water tank
- Condensate tank
- Wardrobe mount
- 5 high-quality coat-hangers
- 1 basket for small items

Black/White

CHF 10500.-Advance Recycling Fee (ARF) CHF 50.-

#### Appliance dimensions

1960×775×570 mm (H×W×D)