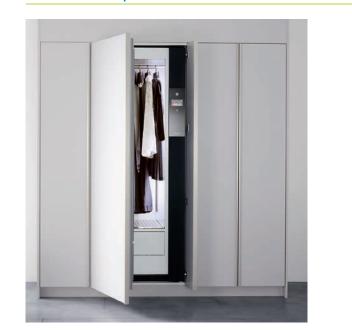

The REFRESH-BUTLER impresses with top Swiss quality and an intuitive TouchDisplay. It can be installed as a free-standing unit or as a built-in version with matching cabinet front.

Following extensive trials by the testing institute, the product REFRESH-BUTLER was awarded the Hohenstein quality label GERUCHS- UND «Innovative Technology».

#### **Installation examples**

Elegantly integrated in a wardrobe system