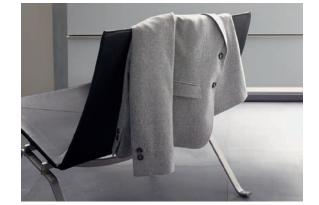

## Anti-crease

The folds and creases in the elbow or in the crotch or knees in suit trousers are reduced without ironing. Proven and confirmed by: