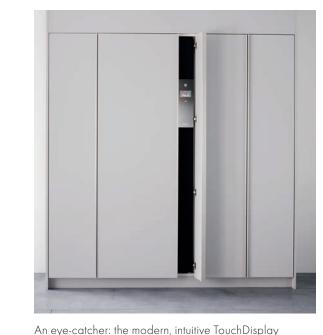

The REFRESH-BUTLER impresses with top Swiss quality and an intuitive TouchDisplay. It can be installed as a free-standing unit or as a built-in version with matching cabinet front.

Following extensive trials by the testing institute, the product REFRESH-BUTLER was awarded the Hohenstein quality label GERUCHS- UND «Innovative Technology».

#### Text display - Intuitive touch control

- Fold-down clothes rails
- Fresh water tank
- Condensate tank
- Wardrobe mount
- 5 high-quality coat-hangers
- 1 basket for small items

Black/White

CHF 10500.-Advance Recycling Fee (ARF) CHF 50.-

### Text display

- Intuitive touch control