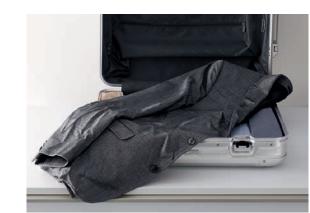

## Drying

Gentle, energy-saving drying of rain-soaked coats and textiles that require special care.

Gentle care tested and confirmed by: